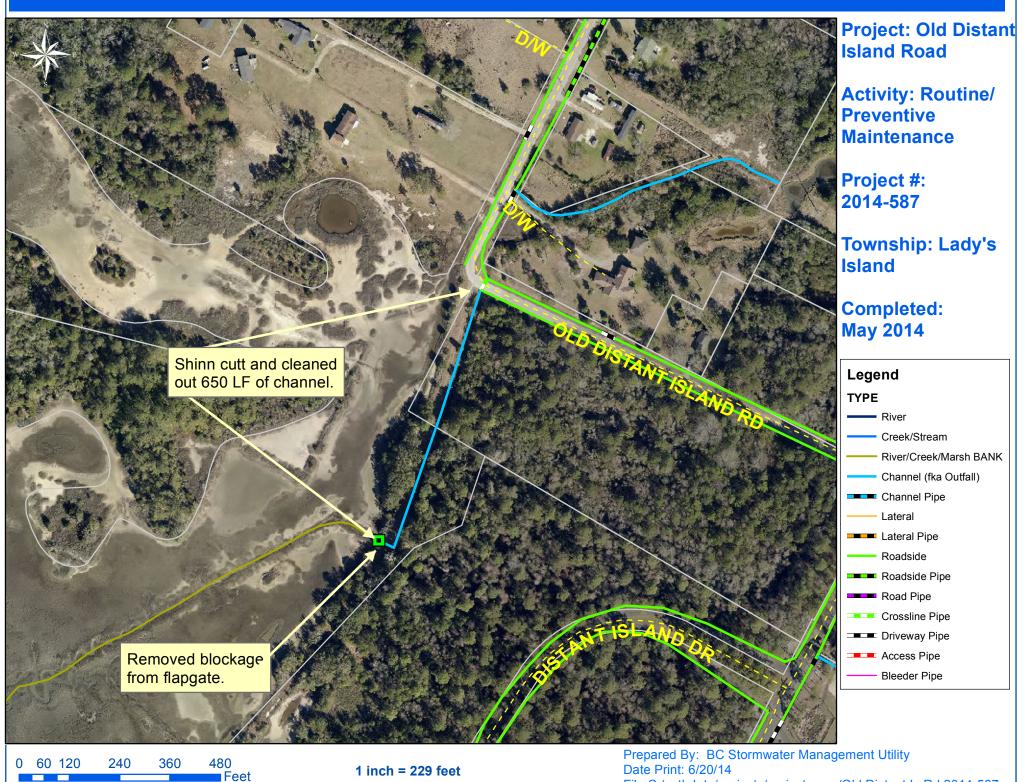

**Beaufort County Public Works** Stormwater Infrastructure

Project Summary

Project Summary: Old Distant Island Road Channel

## Narrative Description of Project:

Project improved 650 L.F. of drainage system. Removed blockage from flapgate. Shinn cut and cleaned out 650 L.F. of channel.

| 2014-587 / Old Distant Island Road Channel | Labor<br>Hours | Labor<br>Cost | Equipment<br>Cost | Material<br>Cost | Contractor<br>Cost | Indirect<br>Labor | Total Cost |
|--------------------------------------------|----------------|---------------|-------------------|------------------|--------------------|-------------------|------------|
| AUDIT / Audit Project                      | 0.5            | \$10.23       | \$0.00            | \$0.00           | \$0.00             | \$6.62            | \$16.85    |
| DLO / Ditch Layout                         | 38.0           | \$839.00      | \$129.26          | \$67.89          | \$0.00             | \$394.59          | \$1,430.74 |
| HAUL / Hauling                             | 20.0           | \$432.60      | \$214.00          | \$161.76         | \$0.00             | \$288.40          | \$1,096.76 |
| LM / Loading Materials                     | 15.0           | \$331.62      | \$119.96          | \$64.03          | \$0.00             | \$220.80          | \$736.41   |
| ODCO / Outfall ditch - cleaned out         | 48.0           | \$1,002.72    | \$567.22          | \$356.21         | \$0.00             | \$654.48          | \$2,580.63 |
| ONJV / Onsite Job Visit                    | 15.0           | \$518.68      | \$54.30           | \$57.00          | \$0.00             | \$361.33          | \$991.31   |
| PRRECON / Project Reconnaissance           | 2.0            | \$66.36       | \$7.24            | \$9.00           | \$0.00             | \$48.94           | \$131.54   |
| RB / Remove blockage from flowline         | 6.0            | \$130.80      | \$23.87           | \$6.37           | \$0.00             | \$86.70           | \$247.74   |
| WSSHN / Workshelf - Shinn cut              | 26.0           | \$578.52      | \$310.19          | \$155.02         | \$0.00             | \$386.22          | \$1,429.95 |
| 2014-587 / Old Distant Island Road Channel | 170.5          | \$3,910.53    | \$1,426.04        | \$877.28         | \$0.00             | \$2,448.07        | \$8,661.92 |
| Sub Total                                  |                |               |                   |                  |                    |                   |            |
| Grand Total                                | 170.5          | \$3,910.53    | \$1,426.04        | \$877.28         | \$0.00             | \$2,448.07        | \$8,661.92 |

Before

Completion: May-14

File:C:/sethdata/projects/projectmaps/Old Distant Is Rd 2014-587