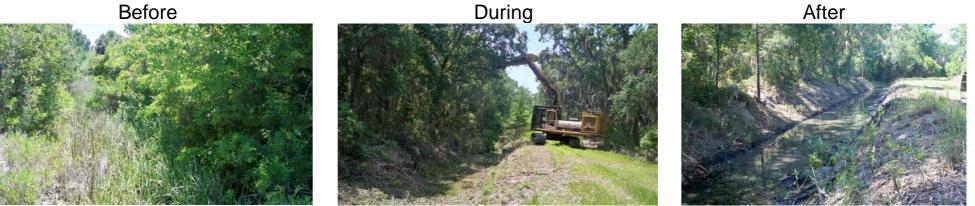

## Narrative Description of Project:

Project improved 650 L.F. of drainage system. Removed blockage from flapgate. Shinn cut and cleaned out 650 L.F. of channel.

| 2014-587 / Old Distant Island Road Channel | Labor<br>Hours | Labor<br>Cost | Equipment<br>Cost | Material<br>Cost | Contractor<br>Cost | Indirect<br>Labor | Total Cost |
|--------------------------------------------|----------------|---------------|-------------------|------------------|--------------------|-------------------|------------|
| AUDIT / Audit Project                      | 0.5            | \$10.23       | \$0.00            | \$0.00           | \$0.00             | \$6.62            | \$16.85    |
| DLO / Ditch Layout                         | 38.0           | \$839.00      | \$129.26          | \$67.89          | \$0.00             | \$394.59          | \$1,430.74 |
| HAUL / Hauling                             | 20.0           | \$432.60      | \$214.00          | \$161.76         | \$0.00             | \$288.40          | \$1,096.76 |
| LM / Loading Materials                     | 15.0           | \$331.62      | \$119.96          | \$64.03          | \$0.00             | \$220.80          | \$736.41   |
| ODCO / Outfall ditch - cleaned out         | 48.0           | \$1,002.72    | \$567.22          | \$356.21         | \$0.00             | \$654.48          | \$2,580.63 |
| ONJV / Onsite Job Visit                    | 15.0           | \$518.68      | \$54.30           | \$57.00          | \$0.00             | \$361.33          | \$991.31   |
| PRRECON / Project Reconnaissance           | 2.0            | \$66.36       | \$7.24            | \$9.00           | \$0.00             | \$48.94           | \$131.54   |
| RB / Remove blockage from flowline         | 6.0            | \$130.80      | \$23.87           | \$6.37           | \$0.00             | \$86.70           | \$247.74   |
| WSSHN / Workshelf - Shinn cut              | 26.0           | \$578.52      | \$310.19          | \$155.02         | \$0.00             | \$386.22          | \$1,429.95 |
| 2014-587 / Old Distant Island Road Channel | 170.5          | \$3,910.53    | \$1,426.04        | \$877.28         | \$0.00             | \$2,448.07        | \$8,661.92 |
| Sub Total                                  |                |               |                   |                  |                    |                   |            |
| Grand Total                                | 170.5          | \$3,910.53    | \$1,426.04        | \$877.28         | \$0.00             | \$2,448.07        | \$8,661.92 |

Before

Completion: May-14

File:C:/sethdata/projects/projectmaps/Old Distant Is Rd 2014-587